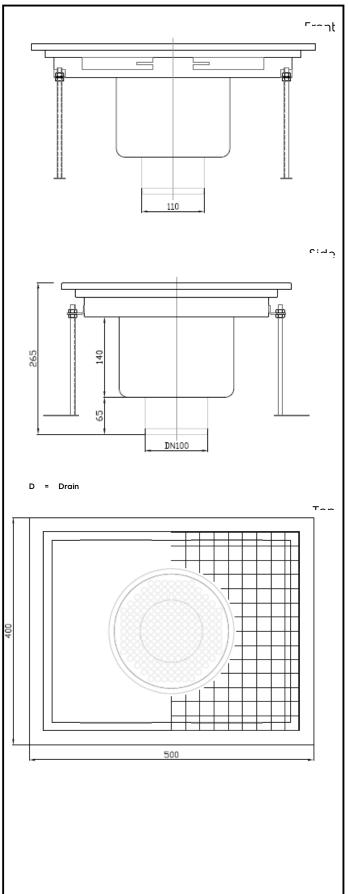

### **Key Information:**

External dimensions, Width:

328061 (FDB4050) 500 mm External dimensions, Depth: 400 mm External dimensions, Height: 265 mm Net weight: 15 kg

Floor Drains and Collecting Tanks
Floor Drain with Stainless Steel Grate and Central Drain - Vertical outlet
400x500 mm
The company reserves the right to make modifications to the products
without prior notice. All information correct at time of printing.